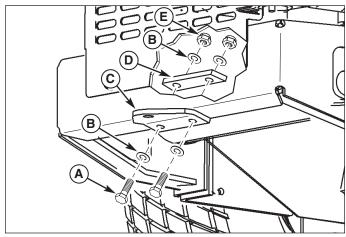

# INSTALLATION

- 1. Locate the holes on the bottom edge of the bumper. If the bumper does not have pre-existing holes, continue with Step 2. If the bumper has holes, skip to Step 4.
- 2. Place the hitch plate (A, Figure 1) on the bottom edge of the bumper. Center the plate side-to-side, and flush with the inside edge. Clamp in place.
- Using the holes in the hitch plate as a template, mark the bumper with either a prick punch or marker/pencil. Remove the mounting plate and drill 7/16" holes through the bumper.
- 4. Install the tow hitch plate and support plate (C & D Figure 2) on the bumper and install the 3/8-16 x 1-1/2" bolts, washers and flange nuts (A,B & E). Tighten hardware securely.
- Clean the outside surface of the bumper, between the hitch plate and rear shield with a mild cleaning solution to remove any dirt or grease and dry. Apply the warning decal as shown in Figure 3.

Figure 1. Clamp Hitch Plate In Place
A. Hitch Plate

Figure 2. Install Hitch Plate

- A. 3/8-16 x 1-1/2" Bolts
- B. 3/8" SAE Washers
- C. Hitch Plate
- D. Support Plate
- E. 3/8-16 Nylon Lock Nuts

Figure 3. Install Warning Decal